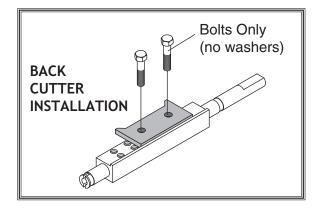

## Installation

Install the back cutters as shown, using the bolts only. DO NOT use the washers or the bolts will hit the workpiece during operation.

COPYRIGHT © JANUARY, 2008 BY WOODSTOCK INTERNATIONAL, INC. REVISED APRIL, 2008 (TR) WARNING: NO PORTION OF THIS MANUAL MAY BE REPRODUCED IN ANY SHAPE OR FORM WITHOUT #10438TR THE WRITTEN APPROVAL OF WOODSTOCK INTERNATIONAL, INC.