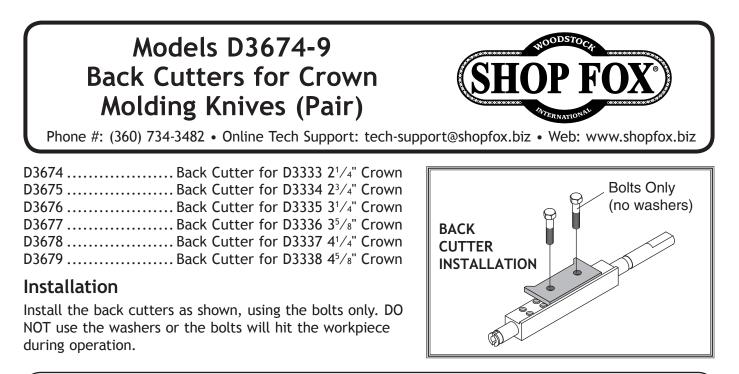

Phone #: (360) 734-3482 • Online Tech Support: tech-support@shopfox.biz • Web: www.shopfox.biz

| D3674 | . Back Cutter for D3333 2 <sup>1</sup> /4" Crown              |
|-------|---------------------------------------------------------------|
| D3675 | . Back Cutter for D3334 2 <sup>3</sup> / <sub>4</sub> " Crown |
| D3676 | . Back Cutter for D3335 3 <sup>1</sup> /4" Crown              |
| D3677 | . Back Cutter for D3336 3 <sup>5</sup> /8" Crown              |
| D3678 | . Back Cutter for D3337 4 <sup>1</sup> /4" Crown              |
| D3679 | . Back Cutter for D3338 4 <sup>5</sup> /8" Crown              |

## Installation

Install the back cutters as shown, using the bolts only. DO NOT use the washers or the bolts will hit the workpiece during operation.

COPYRIGHT © JANUARY, 2008 BY WOODSTOCK INTERNATIONAL, INC. REVISED APRIL, 2008 (TR) WARNING: NO PORTION OF THIS MANUAL MAY BE REPRODUCED IN ANY SHAPE OR FORM WITHOUT #10438TR THE WRITTEN APPROVAL OF WOODSTOCK INTERNATIONAL, INC.